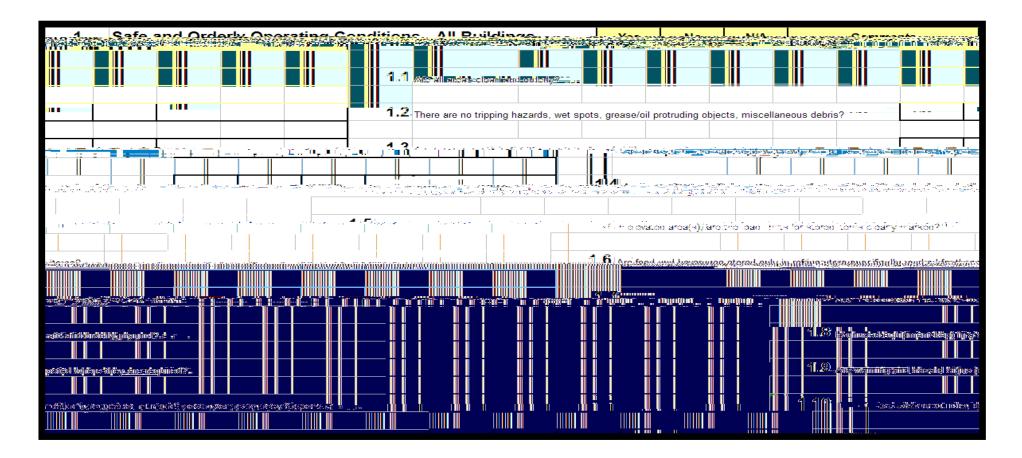

#### Exhibit 3 – Building Blitz Inspection Checklist (Continued)

#### (Page 3 of 12)