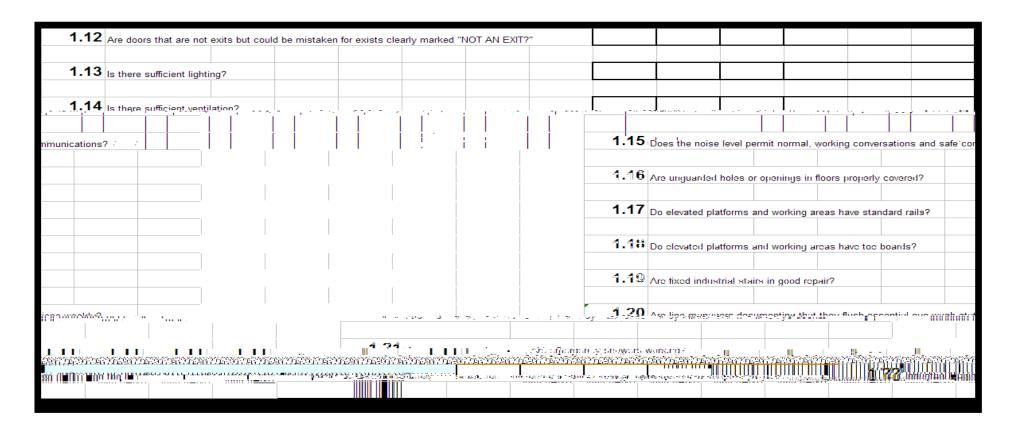

#### Exhibit 3 – Building Blitz Inspection Checklist (Continued)

#### (Page 4 of 12)

| 2                                 | Fire Safety -                         | All Buildin         | gs                     |                  |                |                   | Yes               | No                        | N/A                    | Comments                             |                     |
|-----------------------------------|---------------------------------------|---------------------|------------------------|------------------|----------------|-------------------|-------------------|---------------------------|------------------------|--------------------------------------|---------------------|
|                                   |                                       |                     |                        |                  |                |                   |                   |                           |                        |                                      |                     |
| 2.1                               | Are fire extinguishers                | clearly accessible  | ; are their seals int  | act; are they pr | operly mounted | o wall panels;    |                   |                           |                        |                                      |                     |
| ب المارية - المورانية (المقار الم | . grgenytenteiternantion              |                     |                        | · · ·            |                | 1111 <u>1</u>     |                   |                           |                        |                                      | a el migrationa     |
|                                   |                                       |                     |                        |                  |                |                   |                   |                           |                        |                                      |                     |
| v é h                             | រូវ ខ្មែរ ពួកស្នើ ដែ                  | 11111111111         |                        |                  | 1 440          | a une caereixunt. | urio No Linda     | x <mark>nga portes</mark> | <u>a</u> nsta i spesie | , ac, sy orovnero aria distrijesy    | ningo Anger         |
|                                   |                                       |                     |                        | 1                | i              | na on autôlici -  | · . z · · . z · . | 1                         |                        |                                      |                     |
|                                   |                                       |                     |                        |                  | 68.12          |                   |                   |                           |                        |                                      |                     |
| extinguishers                     | been ordered to replace               | ee missing, damag   | jed, or discharged (   | nits?=           |                |                   |                   | 1                         |                        | 47.                                  | 2 Have new          |
|                                   |                                       |                     |                        |                  |                |                   |                   |                           |                        |                                      |                     |
| of inspection                     | n tags initialed and date             | ed by parties respo | onsible for monthly d  | hecks?           |                |                   |                   |                           |                        | 2.4                                  | 4 Are backs         |
|                                   |                                       |                     |                        |                  |                |                   |                   |                           |                        |                                      |                     |
| 18" minimur                       | m clcarance below all fi              | ire sprinklers; are | sprinklers clear of in | terierence by s  | tored          |                   | i i               | 1                         |                        |                                      | 5 Is there ar       |
| (boxes and s                      | o forth) and from any p               | aint applied to the | sprinkler, heads?      |                  |                |                   | <u>l</u>          | 10 1000 000               |                        | <b>Z</b> .                           | materials           |
|                                   |                                       |                     |                        |                  |                |                   |                   |                           |                        |                                      |                     |
|                                   |                                       |                     |                        |                  |                |                   | 2.6               | s there preser            | ice of combus          | tible materials minimized?           | -                   |
|                                   |                                       |                     |                        |                  |                |                   |                   |                           |                        |                                      |                     |
|                                   |                                       |                     |                        |                  |                |                   | 211               |                           | und combust            | ible liquids properly labeled ar     | ad storad2          |
|                                   |                                       |                     |                        |                  |                |                   |                   | are naminable             | and combust            | interriquida property labered al     | NI SLOIGUT          |
|                                   |                                       |                     |                        |                  |                |                   | 69.60             |                           |                        |                                      |                     |
| aar (* <del>* *</del>             | · · · · · · · · · · · · · · · · · · · |                     |                        | ·                | · · · · · ·    | L.                | 2 23              | ••••••                    | <u>`</u>               | The type control in and Multiple sec | s series sectores d |
|                                   |                                       |                     |                        |                  |                |                   |                   |                           |                        |                                      |                     |
| go?                               |                                       |                     |                        |                  |                |                   |                   |                           | 2                      | Are exit-access corridors            | free of stora       |
|                                   |                                       |                     |                        |                  |                |                   |                   |                           |                        |                                      |                     |